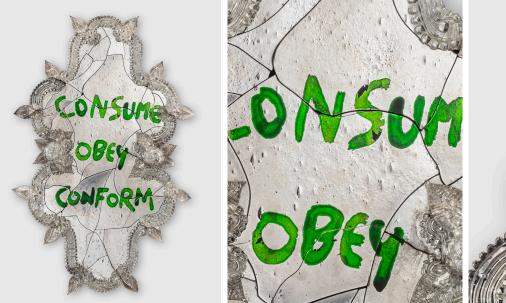

## **Consume Obey Conform**

## **Designer** Leo De Carlo

**Typology** Specchio

**Production year** 2024

**Production run** 1

**Dimensions** W. 58 cm - H. 95 cm - D. 6 cm W. 22 <sup>53</sup>/<sub>64</sub> in - H. 37 <sup>13</sup>/<sub>32</sub> in - D. 2 <sup>23</sup>/<sub>64</sub> in

Materials Melted venetian glass, painted wood

**Price** Price under request

## Abstract

Your Face, a piece of the Melting Words collection, is the contemporary interpretation of a Venetian mirror: melted, deformed, cracked and vandalised like its namesake. Your Face is a metaphor for the state of the city of Venice: just as the mirror reflects the environment, Your Face makes us reflect on the way in which tourism economy has disintegrated one of the capitals of modern European culture.