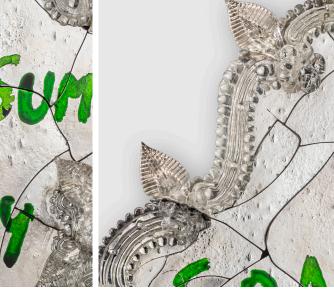

## **Designer** Leo De Carlo

**Typology** Specchio

**Production year** 2024

**Production run** 1

**Dimensions** W. 58 cm - H. 95 cm - D. 6 cm W. 22 <sup>53</sup>/<sub>64</sub> in - H. 37 <sup>13</sup>/<sub>32</sub> in - D. 2 <sup>23</sup>/<sub>64</sub> in

Materials Melted venetian glass, painted wood

**Price** Price under request

## Abstract

Your Face, a piece of the Melting Words collection, is the contemporary interpretation of a Venetian mirror: melted, deformed, cracked and vandalised like its namesake. Your Face is a metaphor for the state of the city of Venice: just as the mirror reflects the environment, Your Face makes us reflect on the way in which tourism economy has disintegrated one of the capitals of modern European culture.