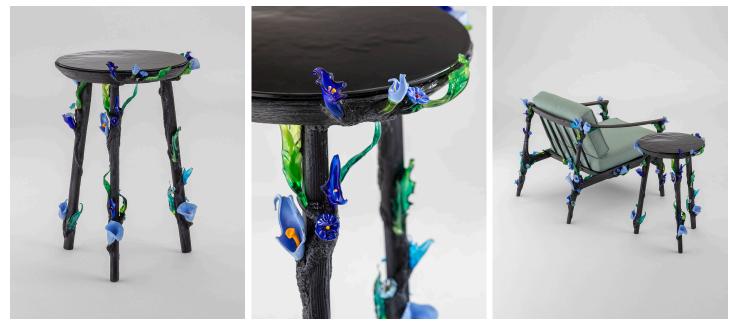

## Flora collection - Aconito coffee table

**Designer** Alessandro Trambaioli

**Typology** Coffee table

**Production year** 2024

**Production run** 1

**Dimensions** ø 45 cm - H. 60 cm ø 17 <sup>23</sup>/<sub>32</sub> in - H. 23 <sup>5</sup>/<sub>8</sub> in

Materials Charred wood, resin, Murano glass

**Price** Price under request

## Abstract

Woods and forests are the source of inspiration for the  $\ensuremath{\mathsf{Flora}}$  series.

Flowers and leaves made of Murano glass emerge from the knots in the burnt wood with which the furniture structure is made. An artificial rebirth that narrates how nature is able to reassert itself above all adversities.

An artificial nature that symbolises rebirth and makes it visible through the visual and tactile sense of the materials used.

www.vetraliacollectible.com