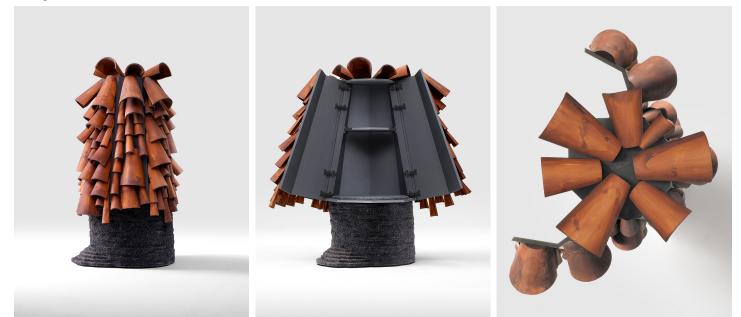

## **Magistrato al Sal Nero**

**Designer** Trent Jansen

Typology Cabinet

Production year 2023

**Production run** 1

**Dimensions** Ø 115 cm - H. 200 cm Ø 45 ¼ in - H. 78 ¾ in

Materials Wooden structure and cups, glass grain

## Abstract

Magistrato al Sal Nero is a reflection on what made Venice great during its commercial conquest of the known world: an art-functional metaphor that helps us understand the historical roots of the lagoon city's success as well as its (seemingly) inexorable more recent decline.