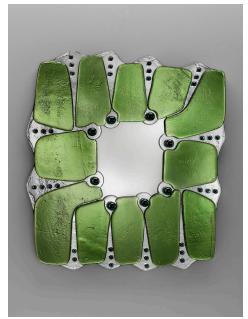

# **Nuphar**

# **Designer** Kiki Goti

# **Typology**

Mirror

## **Production year** 2023

**Production run** 

6+1

## **Dimensions**

W. 119 cm - H. 130 cm - D. 8,5 cm W. 46 % in - H. 51 % in - D. 3 % in

## **Materials**

Baked coloured glass, coloured glass spheres, handmade mirror and painted wood

#### Abstract

Nuphar mirror is a tribute to the feminine mystique, inspired by the enchanting world of water lilies. A testament to the delicate elegance and ethereal allure of these aquatic plants.

Nuphar mirror is designed to reflect light with a gentle, mysterious, watery shimmer. It celebrates the inherent material qualities of glass through softness, femininity, and luminous reflectivity.