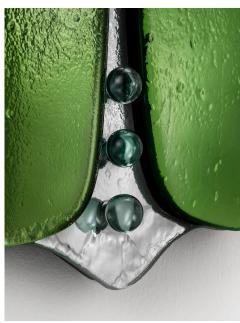

## **Materials**

Baked coloured glass, coloured glass spheres, handmade mirror and painted wood

#### Abstract

Nuphar mirror is a tribute to the feminine mystique, inspired by the enchanting world of water lilies. A testament to the delicate elegance and ethereal allure of these aquatic plants.

Nuphar mirror is designed to reflect light with a gentle, mysterious, watery shimmer. It celebrates the inherent material qualities of glass through softness, femininity, and luminous reflectivity.