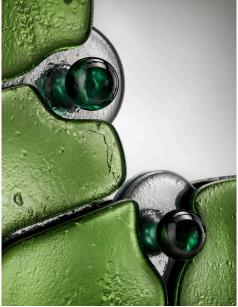

## **Materials**

Baked coloured glass, coloured glass spheres, handmade mirror and painted wood

#### Abstract

Nuphar mirror is a tribute to the feminine mystique, inspired by the enchanting world of water lilies. A testament to the delicate elegance and ethereal allure of these aquatic plants.

Nuphar mirror is designed to reflect light with a gentle, mysterious, watery shimmer. It celebrates the inherent material qualities of glass through softness, femininity, and luminous reflectivity.