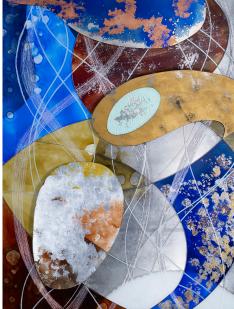

## **Organic Abstraction - Cosmos**

## **Designer** Tal Waldman

# **Typology**

Mirror

### **Dimensions**

W. 80 cm - H. 97 cm - D. 5 cm W. 31  $^{1}/_{2}$  in - H. 38  $^{3}/_{16}$  in - D. 1  $^{31}/_{32}$  in

### **Materials**

Multi-layered extra-clear glass panel. Hand-decoration in mixed technique (metal-leaf, engraving and enamel)

#### Abstract

The notion of 'Organic Abstraction' pertains to a contemporary artistic style that features creations embodying biomorphic forms inspired by the natural world. It also reflects my profound aspiration to preserve the organic and cohesive essence inherent in my works. The abstract arrangement is made up of textured and dynamically flexible shapes that engage in a harmonious interplay, promoting a parallel attitude toward other species and earth.