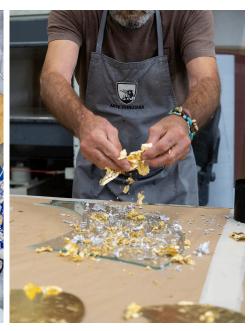

### **Materials**

Multi-layered extra-clear glass panel. Hand-decoration in mixed technique (metal-leaf, engraving and enamel)