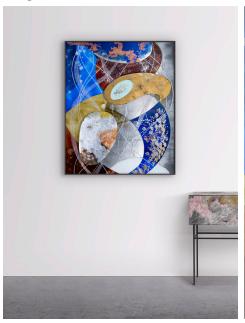

## **Organic Abstraction - Cosmos**

## **Designer** Tal Waldman

# **Typology**

Mirror

### **Dimensions**

W. 80 cm - H. 97 cm - D. 5 cm W. 31  $^{1}/_{2}$  in - H. 38  $^{3}/_{16}$  in - D. 1  $^{31}/_{32}$  in

### **Materials**

Multi-layered extra-clear glass panel. Hand-decoration in mixed technique (metal-leaf, engraving and enamel)

#### Abstract

The notion of 'Organic Abstraction' pertains to a contemporary artistic style that features creations embodying biomorphic forms inspired by the natural world. It also reflects my profound aspiration to preserve the organic and cohesive essence inherent in my works. The abstract arrangement is made up of textured and dynamically flexible shapes that engage in a harmonious interplay, promoting a parallel attitude toward other species and earth.