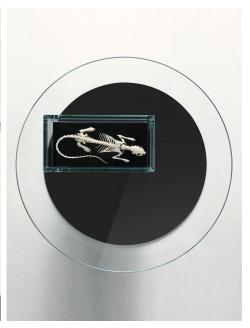

### The Rat

**Designer** Leo De Carlo

### **Materials**

Glass, painted steel, animal skeleton

#### **Abstract**

The Rat, a piece of The Beauty of the Beast collection, is a tribute to the beauty of organic structures, in particular to animal skeletons. Each piece of the collection is conceived as an exhibition case showing a particular bone structure. A natural micro-architecture, that in the artist's intentions, is transformed into an inspiring form for the end user of the furniture.