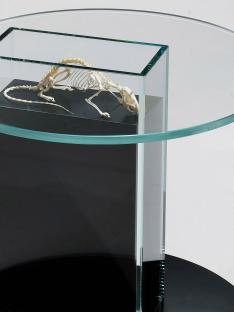

### The Rat

**Designer** Leo De Carlo

### **Materials**

Glass, painted steel, animal skeleton

#### **Abstract**

The Rat, a piece of The Beauty of the Beast collection, is a tribute to the beauty of organic structures, in particular to animal skeletons. Each piece of the collection is conceived as an exhibition case showing a particular bone structure. A natural micro-architecture, that in the artist's intentions, is transformed into an inspiring form for the end user of the furniture.