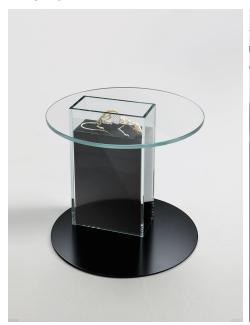

### The Rat

**Designer** Leo De Carlo

# **Typology** Coffee table

## **Dimensions**

Ø 48 cm - H. 43 cm Ø 18  $^{57}/_{64}$  in - 17 in

### **Materials**

Glass, painted steel, animal skeleton

#### **Abstract**

The Rat, a piece of The Beauty of the Beast collection, is a tribute to the beauty of organic structures, in particular to animal skeletons. Each piece of the collection is conceived as an exhibition case showing a particular bone structure. A natural micro-architecture, that in the artist's intentions, is transformed into an inspiring form for the end user of the furniture.