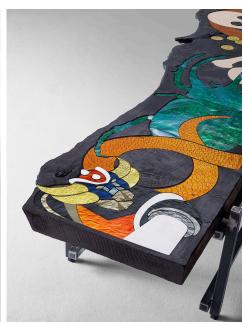

### **Materials**

Charred wood, colored engraved glass, iron structure

#### **Abstract**

Ultrabench is part of the Ultrastory series: metaphorical images handcrafted through the use of polychrome glass hand engraved by the artist. The massive charred wooden board is the background to this allegorical tale: a pop vision that points to the everyday life endured during the lengthy pandemic. A way to transform a memory into a physical object, through the playful interpretation typical of the artist.