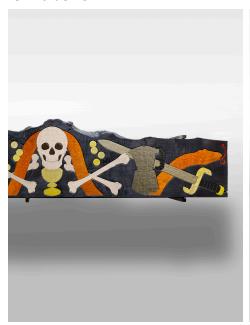

### **Materials**

Charred wood, colored engraved glass, iron structure

#### **Abstract**

Ultrabench is part of the Ultrastory series: metaphorical images handcrafted through the use of polychrome glass hand engraved by the artist. The massive charred wooden board is the background to this allegorical tale: a pop vision that points to the everyday life endured during the lengthy pandemic. A way to transform a memory into a physical object, through the playful interpretation typical of the artist.