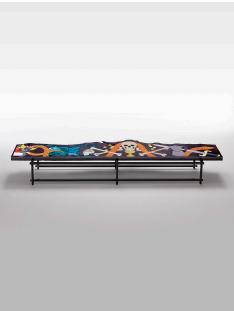

## **Ultrabench**

**Designer** Leo De Carlo

# Typology

Bench

### **Dimensions**

W. 335 cm - D. 70 cm - H. 45 cm W. 131  $^{57}/_{64}$  in - D. 27  $^{9}/_{16}$  in - H. 17  $^{23}/_{32}$  in

### **Materials**

Charred wood, colored engraved glass, iron structure

#### **Abstract**

Ultrabench is part of the Ultrastory series: metaphorical images handcrafted through the use of polychrome glass hand engraved by the artist. The massive charred wooden board is the background to this allegorical tale: a pop vision that points to the everyday life endured during the lengthy pandemic. A way to transform a memory into a physical object, through the playful interpretation typical of the artist.